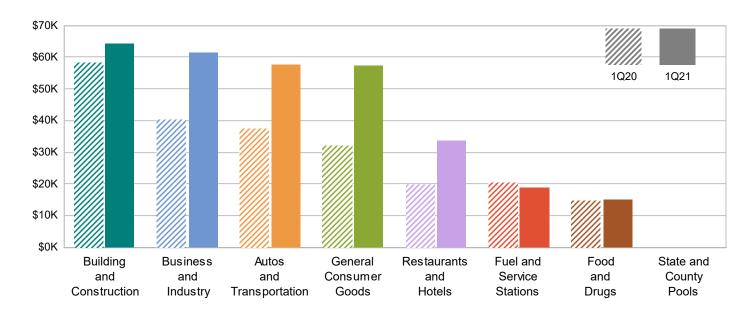

## **MAJOR INDUSTRY GROUPS**

| Major Industry Group      | Count | <u>1Q21</u> | <u>1Q20</u> | \$ Change | % Change |
|---------------------------|-------|-------------|-------------|-----------|----------|
| Building and Construction | 342   | 64,366      | 58,297      | 6,069     | 10.4%    |
| Business and Industry     | 2,771 | 61,579      | 40,531      | 21,048    | 51.9%    |
| Autos and Transportation  | 491   | 57,693      | 37,441      | 20,252    | 54.1%    |
| General Consumer Goods    | 1,811 | 57,307      | 32,321      | 24,985    | 77.3%    |
| Restaurants and Hotels    | 97    | 33,656      | 19,953      | 13,703    | 68.7%    |
| Fuel and Service Stations | 62    | 18,971      | 20,660      | (1,688)   | -8.2%    |
| Food and Drugs            | 80    | 15,341      | 15,057      | 284       | 1.9%     |
| Transfers & Unidentified  | 1,360 | 3,393       | 1,670       | 1,723     | 103.2%   |
| State and County Pools    | -     | 0           | 0           | 0         | -N/A-    |
| Total                     | 7,014 | 312,306     | 225,931     | 86,375    | 38.2%    |

## 1Q20 Compared To 1Q21