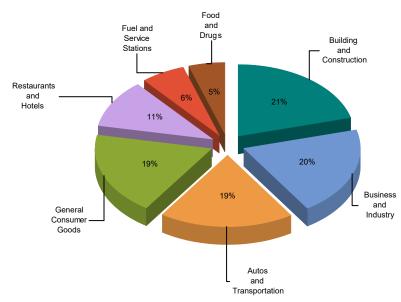

## **MAJOR INDUSTRY GROUPS**

| Major Industry Group      | Count | <u>1Q21</u> | <u>1Q20</u> | \$ Change | % Change |
|---------------------------|-------|-------------|-------------|-----------|----------|
| Building and Construction | 342   | 64,366      | 58,297      | 6,069     | 10.4%    |
| Business and Industry     | 2,771 | 61,579      | 40,531      | 21,048    | 51.9%    |
| Autos and Transportation  | 491   | 57,693      | 37,441      | 20,252    | 54.1%    |
| General Consumer Goods    | 1,811 | 57,307      | 32,321      | 24,985    | 77.3%    |
| Restaurants and Hotels    | 97    | 33,656      | 19,953      | 13,703    | 68.7%    |
| Fuel and Service Stations | 62    | 18,971      | 20,660      | (1,688)   | -8.2%    |
| Food and Drugs            | 80    | 15,341      | 15,057      | 284       | 1.9%     |
| Transfers & Unidentified  | 1,360 | 3,393       | 1,670       | 1,723     | 103.2%   |
| State and County Pools    | -     | 0           | 0           | 0         | -N/A-    |
| Total                     | 7,014 | 312,306     | 225,931     | 86,375    | 38.2%    |

## 1Q21 Percent of Total